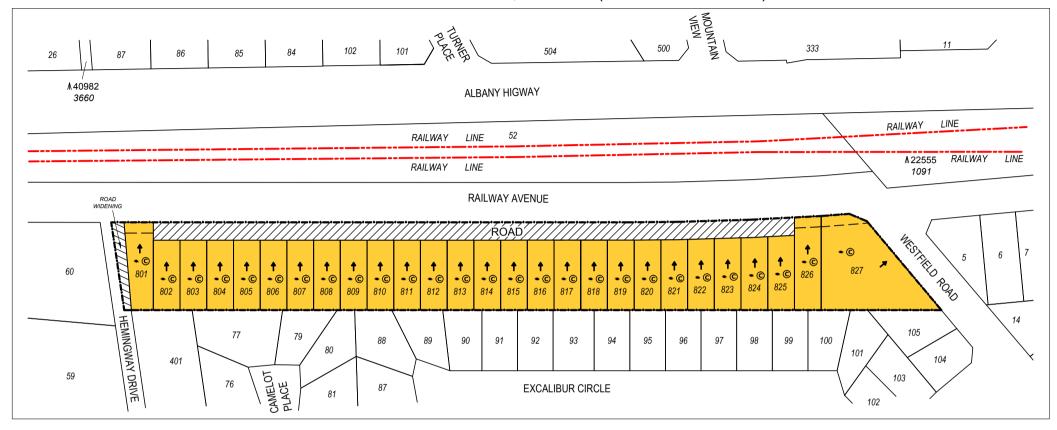

#### Quiet House Design:

- 1) Dwellings on lots identified as requiring "Quiet House Design" are to be constructed in accordance with the relevant "Deemed to Comply Noise Treatment Package" specified on this LDP. Further guidance on Acceptable Noise Treatment Package requirements can be found in the approved acoustic assessment (Lloyd George Acoustics - Appendix A - quiet house design C)
- 2) At least one outdoor living area is to be shielded from the transport corridor.

## **LEGEND**

- EXTENT OF LOCAL DEVELOPMENT PLAN
- LOTS REQUIRING NOTIFICATION ON TITLE IN REGARDS TO TRANSPORT NOISE
- **←** LOT ORIENTATION
- © QUIET HOUSE DESIGN (IMPLEMENTATION GUIDELINES SPP 5.4 PACKAGE C) FOR BOTH SINGLE AND TWO STOREY BUILDINGS.
- — NO HABITABLE PORTION OF BUILDING WITHIN 6 METRES OF FRONT BOUNDARY.
- PROPOSED ROAD
- PROPOSED ROAD WIDENING